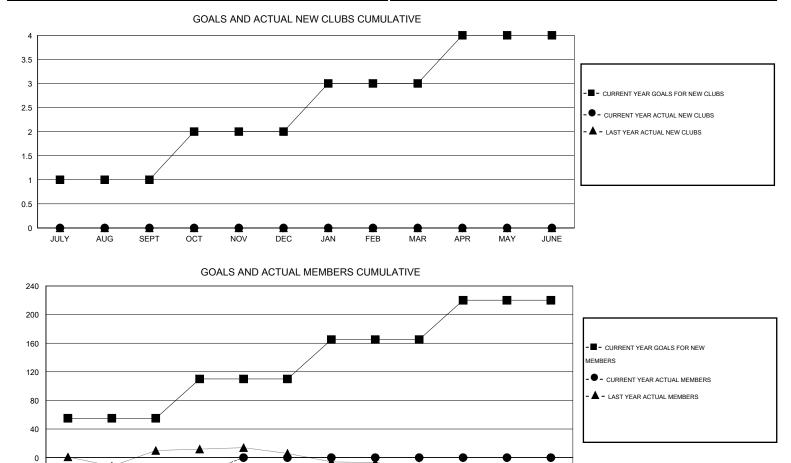

## LOCATION SOUTH CAROLINA

|               |                  | Clubs            |                  |                  | Members               |                    |                                     |                    |                  |  |
|---------------|------------------|------------------|------------------|------------------|-----------------------|--------------------|-------------------------------------|--------------------|------------------|--|
|               | RESUL            | TS FOR 2014-2015 |                  |                  | RESULTS FOR 2014-2015 |                    |                                     |                    |                  |  |
| QUARTER       | NEW CLUB<br>GOAL | NEW CLUBS        | DROPPED<br>CLUBS | NET<br>GAIN/LOSS | QUARTER               | NEW MEMBER<br>GOAL | CHARTER AND<br>NEW MEMBERS<br>ADDED | DROPPED<br>MEMBERS | NET<br>GAIN/LOSS |  |
| JULY/AUG/SEPT | 1                | 0                | 0                | 0                | JULY/AUG/SEPT         | 55                 | 18                                  | 36                 | -18              |  |
| OCT/NOV/DEC   | 1                | 0                | 0                | 0                | OCT/NOV/DEC           | 55                 | 10                                  | 15                 | -5               |  |
| JAN/FEB/MAR   | 1                | 0                | 0                | 0                | JAN/FEB/MAR           | 55                 | 0                                   | 0                  | 0                |  |
| APR/MAY/JUNE  | 1                | 0                | 0                | 0                | APR/MAY/JUNE          | 55                 | 0                                   | 0                  | 0                |  |

JULY AUG SEPT OCT NOV DEC JAN FEB MAR APR MAY JUNE

| DROPPED CLUBS: 0 |    | 12 CLUBS OF 36 ADDED 1 OR MORE           | GENDER DISTRIBUTION |                              |            |
|------------------|----|------------------------------------------|---------------------|------------------------------|------------|
|                  |    | NEW MEMBERS                              | MALE                | 741 (71.25%)<br>299 (28.75%) |            |
| DROPPED MEMBERS  |    |                                          |                     |                              |            |
| DECEASED         | 9  |                                          |                     |                              |            |
| CLUB CANCELLED   | 0  | CLICK HERE FOR HEALTH<br>ASSESSMENT DATA | FAMILY UNIT MEMBERS |                              | 218<br>108 |
| OTHER            | 42 |                                          | HEAD OF HOUSEHOLD   |                              |            |
| TOTAL            | 51 |                                          | NON-HEAD OF HOUSEHC | DLD                          | 110        |
|                  |    |                                          |                     |                              |            |